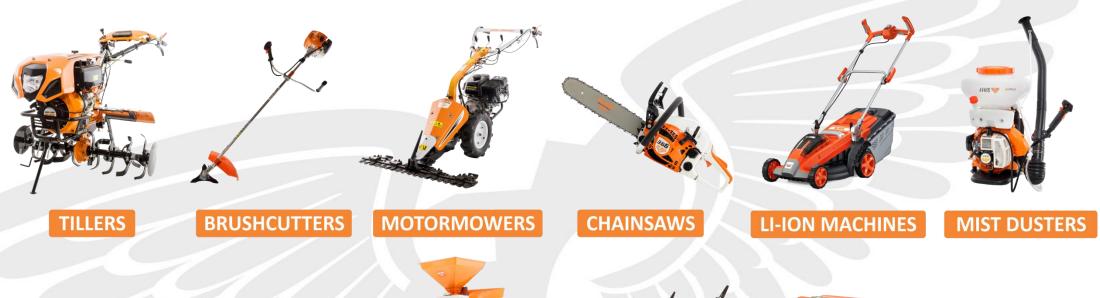

## Ruris manufactures and distributes an extensive range of equipment for modern agriculture:

POWER GENERATORS

FOOD PROCESSING MACHINERY

SNOW REMOVAL EQUIPMENT

MILK EQUIPMENT

# Research and development

- Ruris has its own research and development department
- Ruris fully designs the equipements and tests them accordingly to European standards.
- Ruris innovations for the needs of domestic users:
- Tiller and motormower innovative gearbox increased strength
- Tiller and motormower shape of knives 50% faster processing
- Motormower reliability of transmission and self-maintaining system high productivity and low fuel consumption